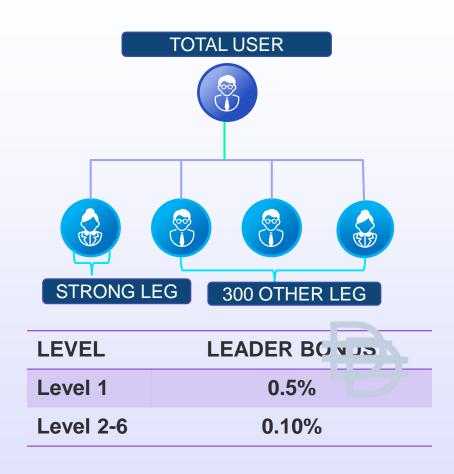

## Leader Bonus

#### TOTAL TEAM - STRONG LEG = OTHER LEGS 300 TEAM

The Leader Bonus presents a substantial opportunity to earn income from the depth of your team, spanning up to 150 levels. This bonus is distributed across all networks.

When your team members qualify for the Team Leader Bonus, you advance to the next level. You receive second-level income from their team, and for another team, you earn first-level income. This progression continues across all your teams, pushing your generation levels upward

This bonus is **not counted** towards the **limit** and is **always earned** if you qualify.