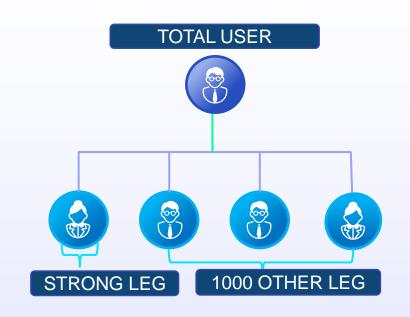

# Development Bonus

#### TOTAL TEAM - STRONG LEG = OTHER LEGS 1000 TEAM

The Team Development Bonus provides a great chance to earn from your team's growth, covering **up to 150 levels.** This bonus is shared across all your networks. As your team members qualify, you move up to the next level, earning from their team's efforts. This process continues, helping your overall income increase as your team expands.

| LEVEL   | DEVELOPMENT BONUS |
|---------|-------------------|
| Level 1 | 0.25%             |
| Level 2 | 0.15%             |
| Level 3 | 0.10%             |

This bonus is **not counted** towards the **limit** and is **always earned** if you qualify.