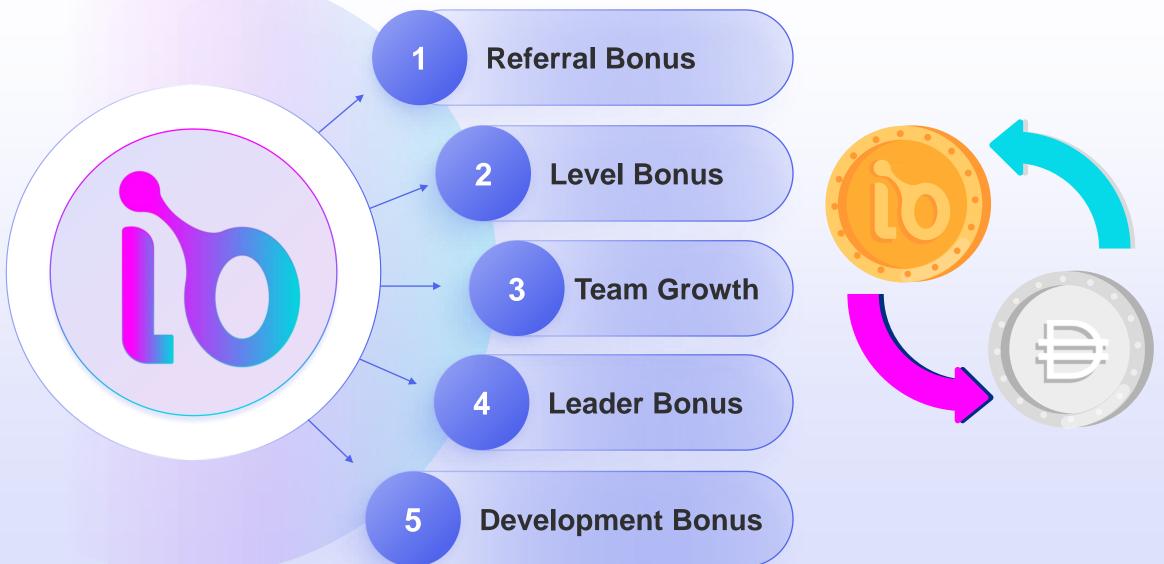

# Affiliation Bonus

Grow faster with force! 10 levels open for 15 days

| LEVEL  | BONUS |
|--------|-------|
| Direct | 2.5%  |
| 2      | 1%    |
| 3-5    | 0.5%  |
| 6-8    | 0.25% |
| 9-11   | 0.15% |
| 12-17  | 0.10% |
| 18-20  | 0.15% |
| 21     | 0.25% |

# Team Growth

As per the level you have achieved, the **Team Growth Bonus** will continuously accumulate in the **Team Growth Wallet** and will be released **daily at 0.5%.** If your limit reaches zero, your releasing bonus will lapse.

## Leader Bonus

# Development Bonus